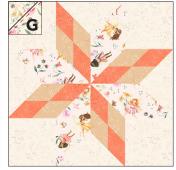

4. Draw a diagonal line on the wrong side of (1) G 3-3/4" square. Place G square onto the top corner of (1) Block One, right sides together. Sew along the drawn diagonal line. Trim the outermost excess fabric at the top right corner to 1/4" and press open to the corner.

Block should measure 20-1/2" unfinished. Make (2) Block Ones.

SEW PAIRS TO MAKE BLOCK TRIM 1/4" EXCESS AND OPEN

SEW ON G DIAGONAL LINE

OPEN AND PRESS G CORNER

MAKE (2) BLOCK ONE

5. Repeat steps 2-4 to make Blocks Two - Five as shown: