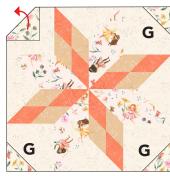

4. Draw a diagonal line on the wrong side of (1) G 3-3/4" square. Place G square onto the top corner of (1) Block One, right sides together. Sew along the drawn diagonal line. Trim the outermost excess fabric at the top right corner to 1/4" and press open to the corner.

Block should measure 20-1/2" unfinished. Make (2) Block Ones.

SEW PAIRS TO MAKE BLOCK TRIM 1/4" EXCESS AND OPEN

SEW ON G DIAGONAL LINE

OPEN AND PRESS G CORNER

MAKE (2) BLOCK ONE

5. Repeat steps 2-4 to make Blocks Two - Five as shown: