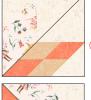

### **BLOCK ASSEMBLY**

**1. DIAMOND UNITS:** Create diamond units using Template 2: **H**, **K**, **L** and **M** pieces as shown in diagrams. When sewing diamond units, press away from **H** fabric.

2. QUADRANT UNITS: Create quadrant units using (8) A 6-3/4"HSTs, (8) A 5-1/8" HSTs, (4) M/H diamond units and (4) C Template 1s, as shown in diagrams below. Align raw edges of diamonds and triangles and sew in the direction as shown below.

3. BLOCK ONE: Sew the (8) quadrant units in four pairs as shown. Then sew the four pairs together to make Block One, square block to 20-1/2" unfinished. When trimming, ensure that there is a 1/4" seam allowance between the Template A and diamond unit points and the edge of the block as indicated with a red circle.