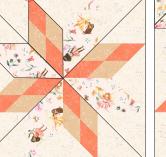

3. BLOCK ONE: Sew the (8) quadrant units in four pairs as shown. Then sew the four pairs together to make Block One, square block to 20-1/2" unfinished. When trimming, ensure that there is a 1/4" seam allowance between the Template A and diamond unit points and the edge of the block as indicated with a red circle.

Block should measure 20-1/2" unfinished. Make (2) Block Ones.

SEW PAIRS TO MAKE BLOCK TRIM 1/4" EXCESS AND OPEN

SEW ON G DIAGONAL LINE

OPEN AND PRESS G CORNER

MAKE (2) BLOCK ONE

5. Repeat steps 2-4 to make Blocks Two - Five as shown: