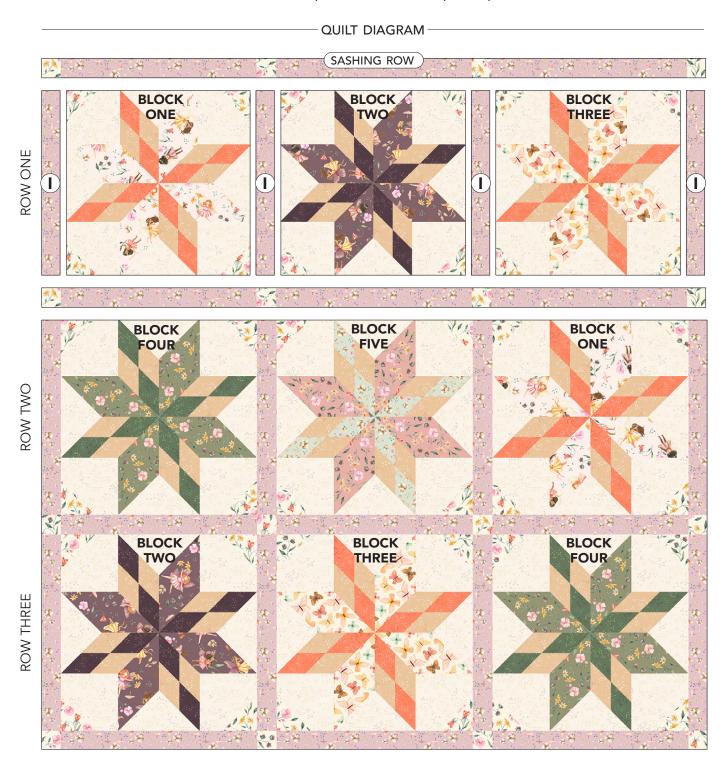

#### **QUILT ASSEMBLY**

6. SASHING ROW: Sew together (4) G 2-1/2" squares alternating with (3) I 2-1/2" x 20-1/2" strips, to make a sashing row. Make a total of (4) sashing rows.

**7. ROW ASSEMBLY:** Arrange Blocks One-Five and I 2-1/2" x 20-1/2" sashing strips into three horizontal rows. Sew blocks and strips together to make block rows. Sew **G/I** sashing rows between each Block Row and at the top and bottom of quilt top.

3. BLOCK ONE: Sew the (8) quadrant units in four pairs as shown. Then sew the four pairs together to make Block One, square block to 20-1/2" unfinished. When trimming, ensure that there is a 1/4" seam allowance between the Template A and diamond unit points and the edge of the block as indicated with a red circle.

Block should measure 20-1/2" unfinished. Make (2) Block Ones.

SEW PAIRS TO MAKE BLOCK TRIM 1/4" EXCESS AND OPEN

SEW ON G DIAGONAL LINE

OPEN AND PRESS G CORNER

MAKE (2) BLOCK ONE

5. Repeat steps 2-4 to make Blocks Two - Five as shown:

MAKE (2) BLOCK TWO

MAKE (2) BLOCK THREE

MAKE (2) BLOCK FOUR

MAKE (1) BLOCK FIVE