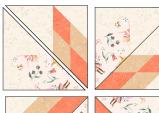

3. BLOCK ONE: Sew the (8) quadrant units in four pairs as shown. Then sew the four pairs together to make Block One, square block to 20-1/2" unfinished. When trimming, ensure that there is a 1/4" seam allowance between the Template A and diamond unit points and the edge of the block as indicated with a red circle.