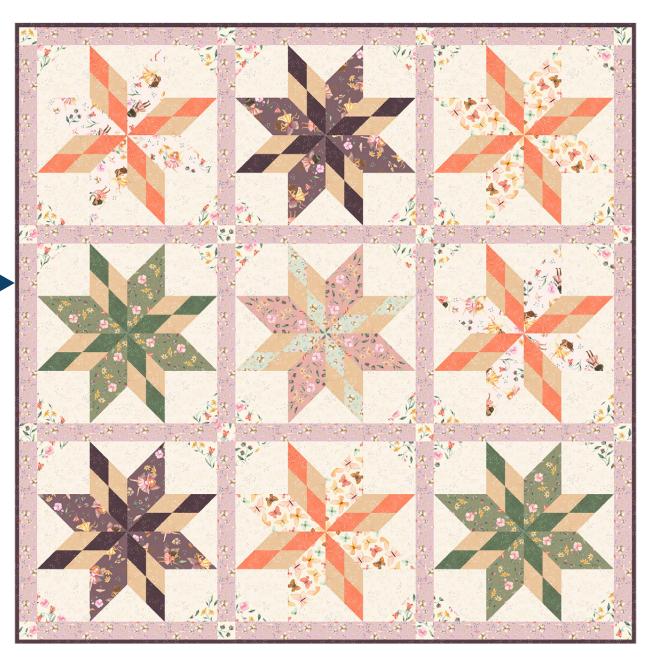

# Pixie Party

designed by Natalie Crabtree featuring Petal Pixies by Whistler Studios

SIZE: 68" x 68"

THIS IS A DIGITAL REPRESENTATION OF THE QUILT TOP, FABRIC MAY VARY.

PLEASE NOTE: BEFORE MAKING YOUR PROJECT, CHECK FOR ANY PATTERN UPDATES AT WINDHAMFABRICS.COM'S FREE PROJECTS SECTION.