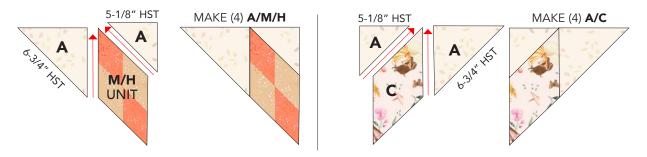

### **BLOCK ASSEMBLY**

**1. DIAMOND UNITS:** Create diamond units using Template 2: **H**, **K**, **L** and **M** pieces as shown in diagrams. When sewing diamond units, press away from **H** fabric.

2. QUADRANT UNITS: Create quadrant units using (8) A 6-3/4"HSTs, (8) A 5-1/8" HSTs, (4) M/H diamond units and (4) C Template 1s, as shown in diagrams below. Align raw edges of diamonds and triangles and sew in the direction as shown below.