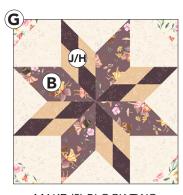

3. BLOCK ONE: Sew the (8) quadrant units in four pairs as shown. Then sew the four pairs together to make Block One, square block to 20-1/2" unfinished. When trimming, ensure that there is a 1/4" seam allowance between the Template A and diamond unit points and the edge of the block as indicated with a red circle.

4. Draw a diagonal line on the wrong side of (1) G 3-3/4" square. Place G square onto the top corner of (1) Block One, right sides together. Sew along the drawn diagonal line. Trim the outermost excess fabric at the top right corner to 1/4" and press open to the corner.

Block should measure 20-1/2" unfinished. Make (2) Block Ones.

SEW PAIRS TO MAKE BLOCK TRIM 1/4" EXCESS AND OPEN

SEW ON G DIAGONAL LINE

OPEN AND PRESS G CORNER

MAKE (2) BLOCK ONE

5. Repeat steps 2-4 to make Blocks Two - Five as shown: