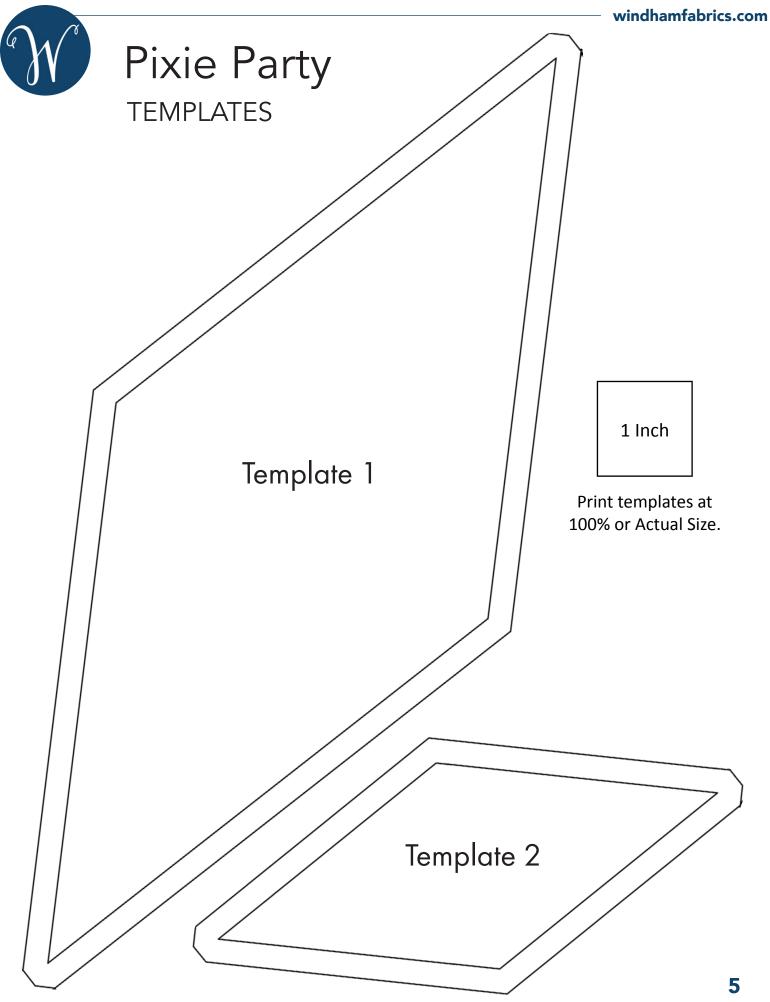

### **BLOCK ASSEMBLY**

**1. DIAMOND UNITS:** Create diamond units using Template 2: **H**, **K**, **L** and **M** pieces as shown in diagrams. When sewing diamond units, press away from **H** fabric.

2. QUADRANT UNITS: Create quadrant units using (8) A 6-3/4"HSTs, (8) A 5-1/8" HSTs, (4) M/H diamond units and (4) C Template 1s, as shown in diagrams below. Align raw edges of diamonds and triangles and sew in the direction as shown below.

WOF=WIDTH OF FABRIC | HST=HALF SQUARE TRIANGLE

| KEY | FABRIC    | SKU                   | YD    | CUTTING INSTRUCTIONS                                                                                                                                                                                                                                     |
|-----|-----------|-----------------------|-------|----------------------------------------------------------------------------------------------------------------------------------------------------------------------------------------------------------------------------------------------------------|
| A   |           | 54279-3<br>Ivory      | 2-1/8 | <ul> <li>(6) 6-3/4" x WOF strips. Subcut (36) 6-3/4" squares; cut squares once diagonally to make (72) HST for blocks.</li> <li>(5) 5-1/8" x WOF strips. Subcut (36) 5-1/8" squares; cut squares once diagonally to make (72) HST for blocks.</li> </ul> |
| В   |           | 54275-2<br>Sugar Plum | 3/8   | BLOCK TWO (2) 4-5/8" x WOF strips. Subcut (8) Template 1 pieces.                                                                                                                                                                                         |
| С   |           | 54275-1<br>Pale Pink  | 3/8   | BLOCK ONE (2) 4-5/8" x WOF strips. Subcut (8) Template 1 pieces.                                                                                                                                                                                         |
| D   | ****      | 54277-6<br>Pink       | 1/4   | BLOCK FIVE (1) 4-5/8" x WOF strip. Subcut (4) Template 1 pieces.                                                                                                                                                                                         |
| E   | Table # A | 54277-5<br>Leaf       | 3/8   | BLOCK FOUR (2) 4-5/8" x WOF strips. Subcut (8) Template 1 pieces.                                                                                                                                                                                        |
| F   |           | 54276-3<br>Ivory      | 3/8   | BLOCK THREE (2) 4-5/8" x WOF strips. Subcut (8) Template 1 pieces.                                                                                                                                                                                       |
| G   |           | 54277-3<br>Ivory      | 5/8   | (4) 3-3/4" x WOF strips. Subcut (36) 3-3/4" squares for blocks.<br>(1) 2-1/2" x WOF strip. Subcut (16) 2-1/2" squares.                                                                                                                                   |
| Н   |           | 54279-12<br>Petal     | 7/8   | BLOCKS ONE - FIVE (9) 2-5/8" x WOF strips. Subcut (72) Template 2 pieces.                                                                                                                                                                                |
| I   |           | 54278-8<br>Lilac      | 1     | (12) 2-1/2" x WOF strips. Subcut (24) 2-1/2" x 20-1/2" strips.                                                                                                                                                                                           |
| J   |           | 54279-11<br>Aubergine | 7/8   | BLOCK TWO (2) 2-5/8" x WOF strips. Subcut (16) Template 2 pieces. FOR BINDING: (8) 2-1/4" x WOF strips.                                                                                                                                                  |