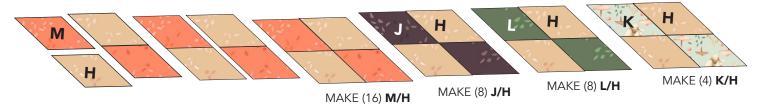

### **BLOCK ASSEMBLY**

**1. DIAMOND UNITS:** Create diamond units using Template 2: **H**, **K**, **L** and **M** pieces as shown in diagrams. When sewing diamond units, press away from **H** fabric.

2. QUADRANT UNITS: Create quadrant units using (8) A 6-3/4"HSTs, (8) A 5-1/8" HSTs, (4) M/H diamond units and (4) C Template 1s, as shown in diagrams below. Align raw edges of diamonds and triangles and sew in the direction as shown below.